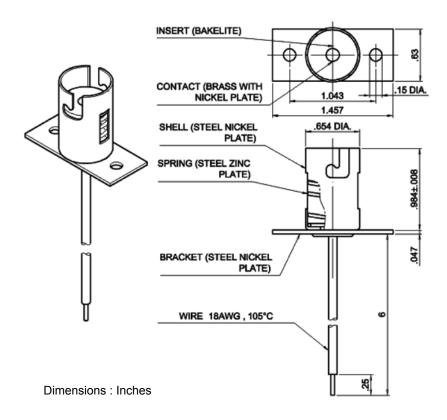

## Candelabra Bayonet Base Lamp & Lamp Holder

## **Specifications**

Lamp Base Type : BA15S
Wattage Rating : 75W
Voltage Rating : 250V
Shell Material : Steel

Accessory Type : Lamp Holder

For Use With : Candelabra Bayonet Base Lamp

## **Part Number Table**

| Description                                                   | Part Number |
|---------------------------------------------------------------|-------------|
| Lamp Holder, Candelabra Bayonet,<br>BA15S, Bayonet Base Lamps | SCB-25      |