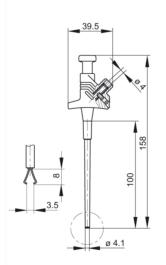

Clamp-type test probe with rotating grip jaws and flexible shaft. The special form of the grip jaws allows clamping of pins and wires up to a maximum of 4 mm diameter. 4 mm diameter brass socket connection with side screw, grip jaws additionally nickel-plated. KLEPS 30 schwarz/black 930 113-100 4 mm system 4 mm rotating grip jaws black red color, Order-No. 930 113-101

| socket, screw connection           |
|------------------------------------|
| 4 mm socket, screw                 |
| DC 60 V                            |
| 50 mOhm                            |
|                                    |
| spring steel wire<br>nickel-plated |
| nickel-plated                      |
| PF                                 |
|                                    |
| -25 °C to +80 °C                   |
|                                    |