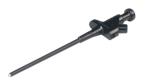

Clamp-type test probe with rotating grip jaws and flexible shaft. The special form of the grip jaws allows clamping of pins and wires up to a maximum of 4 mm diameter. 4 mm diameter brass socket connection with side screw, grip jaws additionally nickel-plated. KLEPS 30 schwarz/black 930 113-100 4 mm system 4 mm rotating grip jaws black red color, Order-No. 930 113-101