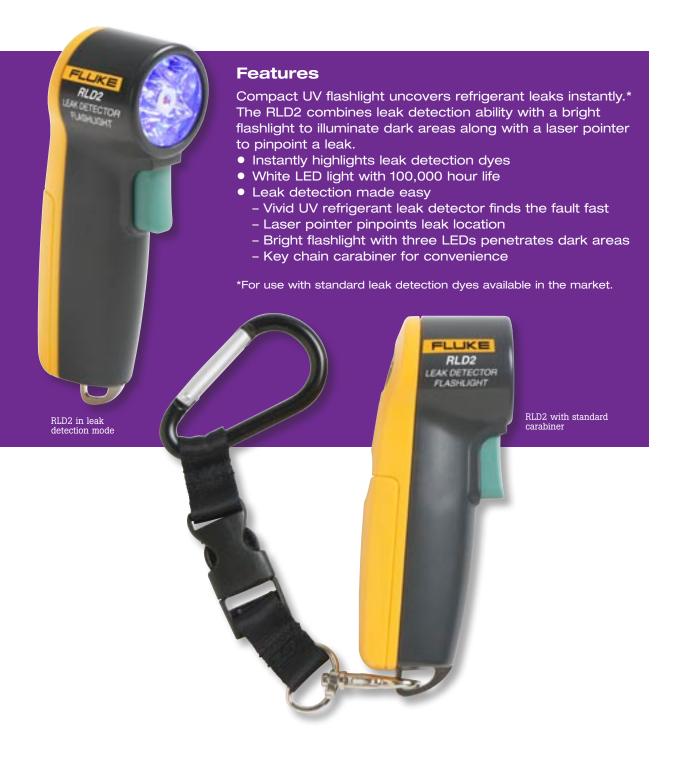

#### Specifications

- Six UV/Blue LEDs highlight leak detection dyes
   For use with standard leak detection dyes available in the market
- Laser pointer locates center of UV/Blue field
- Three white LED flashlight with 100,000 hour LED life
- Operating temperature: 0 °C to 50 °C (32 °F to 122 °F)
- Includes detachable key chain carabiner and AAA batteries
- One-year warranty

#### **Included accessories** Key chain carabiner and batteries.

Standard leak detection dyes are not sold by Fluke.

Fluke. Keeping your world up and running.®