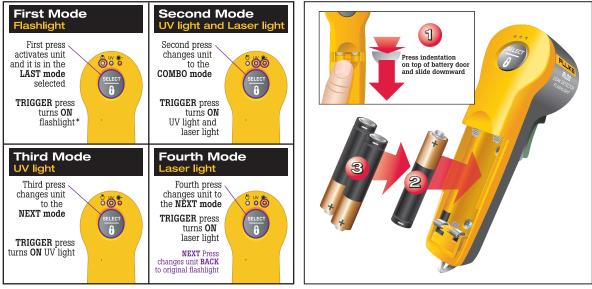

## **Functions**

\* By holding in **TRIGGER** and then pressing **MODE** button the unit **LOCKS** into **FLASHLIGHT** mode- next **TRIGGER** press will release **LOCKED** state. This only occurs for the **FLASHLIGHT** mode. Battery access.